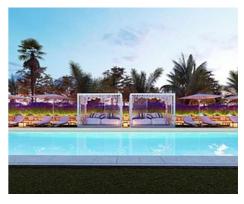

The homes are spacious and light with a modern design. Choose from an open-plan layout for the kitchen and living area or a closed kitchen.

Communal facilities include a large 110m² salt-water swimming pool, a solarium surrounded by greenery and a chill-out area to relax in.