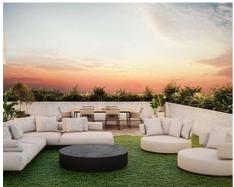

The homes are spacious and light with a modern design. Choose from an open-plan layout for the kitchen and living area or a closed kitchen.

Communal facilities include a large 110m² salt-water swimming pool, a solarium surrounded by greenery and a chill-out area to relax in.