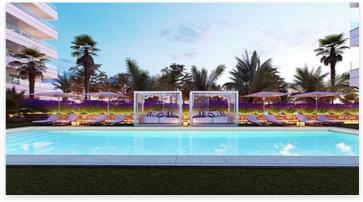

The homes are spacious and light with a modern design. Choose from an open-plan layout for the kitchen and living area or a closed kitchen.

Communal facilities include a large 110m² salt-water swimming pool, a solarium surrounded by greenery and a chill-out area to relax in.