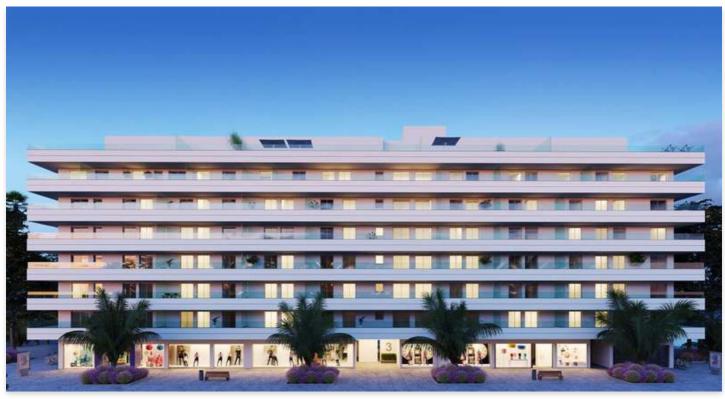

## Apartments and penthouses in Nueva Andalucía

Location: Marbella Price: 438,600 € - 445,300 €

New residential project in the La Campana area of Nueva Andalucía. The project • Reference: AP1417 consists of 89 properties including apartments and penthouses. The building has been designed for increased energy efficiency with low energy consumption while taking care • Bathrooms: 2,3 of the local environment.

The homes are spacious and light with a modern design. Choose from an open-plan layout for the kitchen and living area or a closed kitchen.

Communal facilities include a large 110m² salt-water swimming pool, a solarium surrounded by greenery and a chill-out area to relax in.